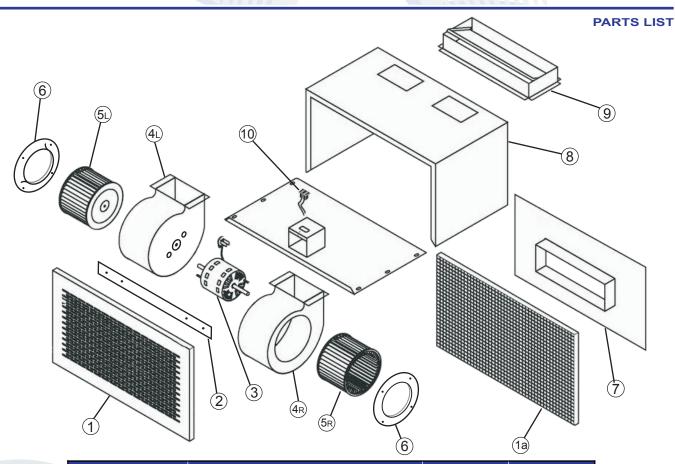

## **QCF-600**

| REFERENCE | DESCRIPTION                  | PART NO.  |  |
|-----------|------------------------------|-----------|--|
| -         | Complete Blower Unit         | QCF600MBA |  |
| 1         | Removable Grille (Painted)   | 011186    |  |
| 1a        | Eggcrate Grille (Optional)   | 4077      |  |
| 2         | Stiffener Bar                | 011191    |  |
| 3         | Motor                        | 013049    |  |
| 4L        | Blower Housing L             | 011485    |  |
| 4R        | Blower Housing R             | 011495    |  |
| 5L        | Centrifugal Blower Wheel CCW | 013219    |  |
| 5R        | Centrifugal Blower Wheel CW  | 013220    |  |
| 6         | Cover Plate / Inlet Ring     | 011083    |  |
| 7         | Intake Adapter (In-line)     | 011563    |  |
| 8         | Housing Insulated            | 010162    |  |
| 9         | Back Draft Damper Assembly   | 010196    |  |
| 10        | Receptacle                   | 014001    |  |